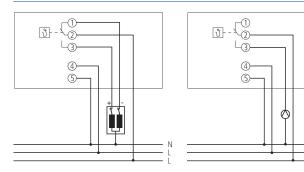

### Connection example

Subject to technical changes and misprints

additional information at: www.theben.de/product/7820030

The load data are determined with exemplary selected illuminants and are therefore typical data due to the large number of available products.