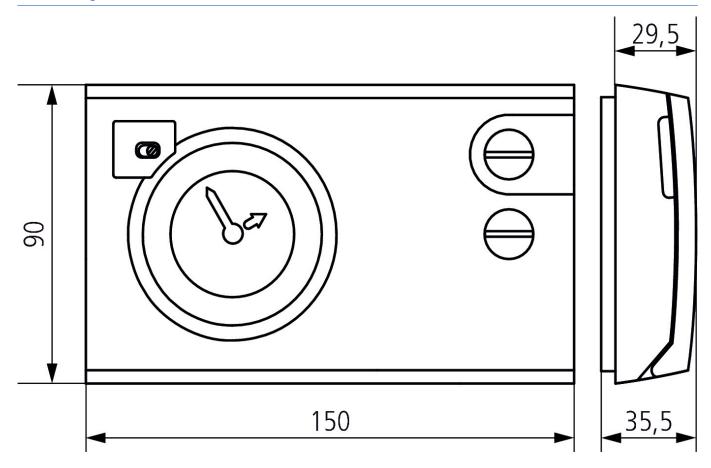

|
| Programmable every       | 5 min, 30 min               |
| Time accuracy at 25 °C   | ≤ ± 1 s/day (quartz)        |
| Power reserve            | 3 days                      |
| Stand-by consumption     | ~1.1 W                      |
| Display                  | 1 LED Heizen                |
| Colour                   | White                       |
| Type of protection       | IP 20                       |
| Protection class         | II according to EN 60 730-1 |

### Connection example



Subject to technical changes and misprints

additional information at: www.theben.de/product/7820030

The load data are determined with exemplary selected illuminants and are therefore typical data due to the large number of available products.

# RAMSES 782 Item no.: 7820030



Scale drawings



#### Accessories

Adapter RAMSES 72x/78x Item no.: 9070245



Actuator ALPHA 5 230 V Item no.: 9070441



Actuator ALPHA 5 24 V Item no.: 9070442