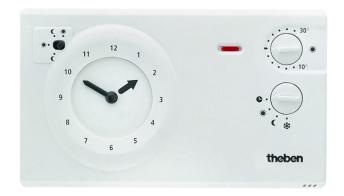

## Climate control Clock thermostats

#### Description

- Analogue clock thermostat with a low profile design for timedependent monitoring and control of room temperature
- Mains version
- Tappet program disc with daily or weekly program
- Quartz mechanism, 3 day power reserve
- Normal and reduced temperature can be set separately
- Electronic temperature control
- Operating point and electronic recirculation are set from the front
- Party switch and program display
- Electronic temperature control
- Selector switch for operating mode: con-tinuous reduced temperature, continuous normal temperature, automatic mode, frost and plant protection +6 °C